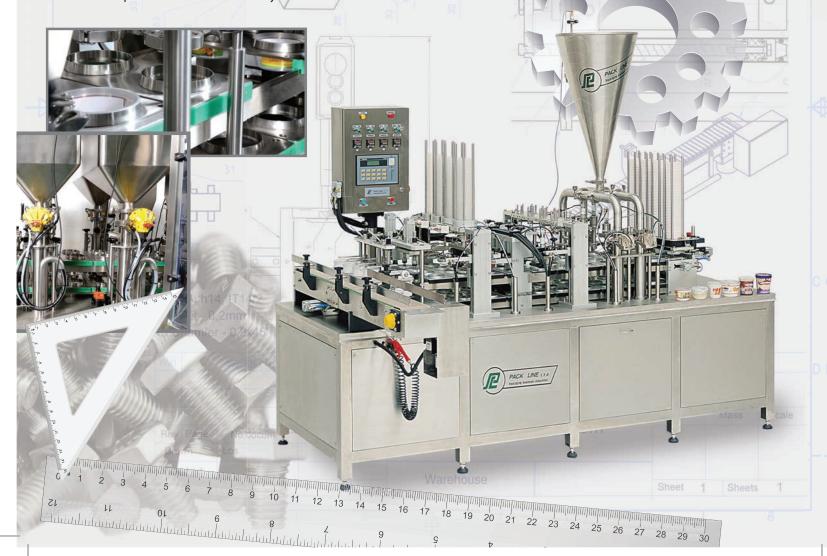

## Mod. PXG

Pneumatic Driven Fully Automatic Filling, Sealing & Capping of Pre-Formed Containers

Output: 25 - 100 cups a min

**Product**: Powder / Granulated / Pieces / Paste and more.

Pack Line's PXG machines are extremely versatile fully automatic filling, sealing and capping machine.

The PXG's flexibility enables us to ensure that you receive the best quality application to perfectly match your packaging needs.

The fillers can be fitted with a CIP cleaning system

Pre-cut lids or membrane cut from the roll can be combined with a plastic cap

The PLC control system regulates the function of the machine as a whole or through its individual components

The adjustment of the machine to different container shapes and sizes is fast and easy.