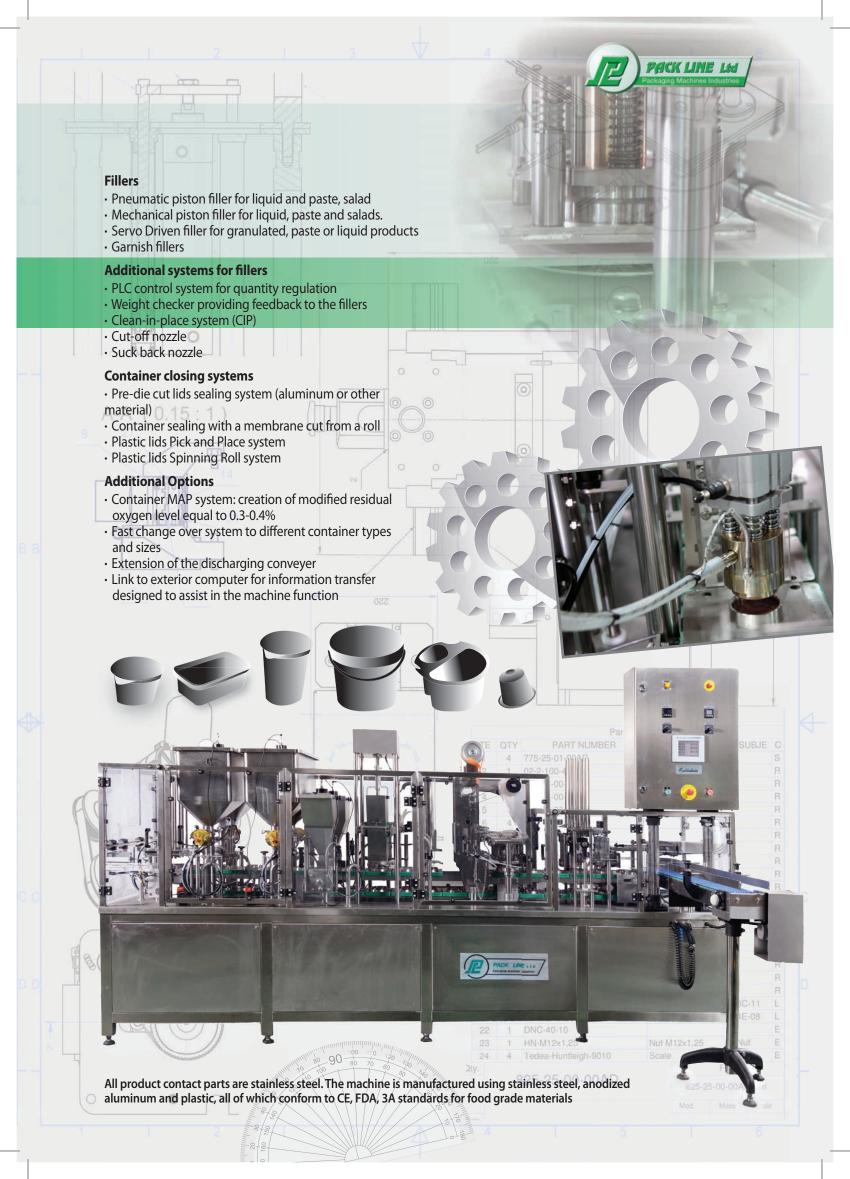

## Mod. PXG

Pneumatic Driven Fully Automatic Filling, Sealing & Capping of Pre-Formed Containers

Output: 25 - 100 cups a min

**Product**: Powder / Granulated / Pieces / Paste and more.

Pack Line's PXG machines are extremely versatile fully automatic filling, sealing and capping machine.

The PXG's flexibility enables us to ensure that you receive the best quality application to perfectly match your packaging needs.

The fillers can be fitted with a CIP cleaning system

Pre-cut lids or membrane cut from the roll can be combined with a plastic cap

The PLC control system regulates the function of the machine as a whole or through its individual components

The adjustment of the machine to different container shapes and sizes is fast and easy.